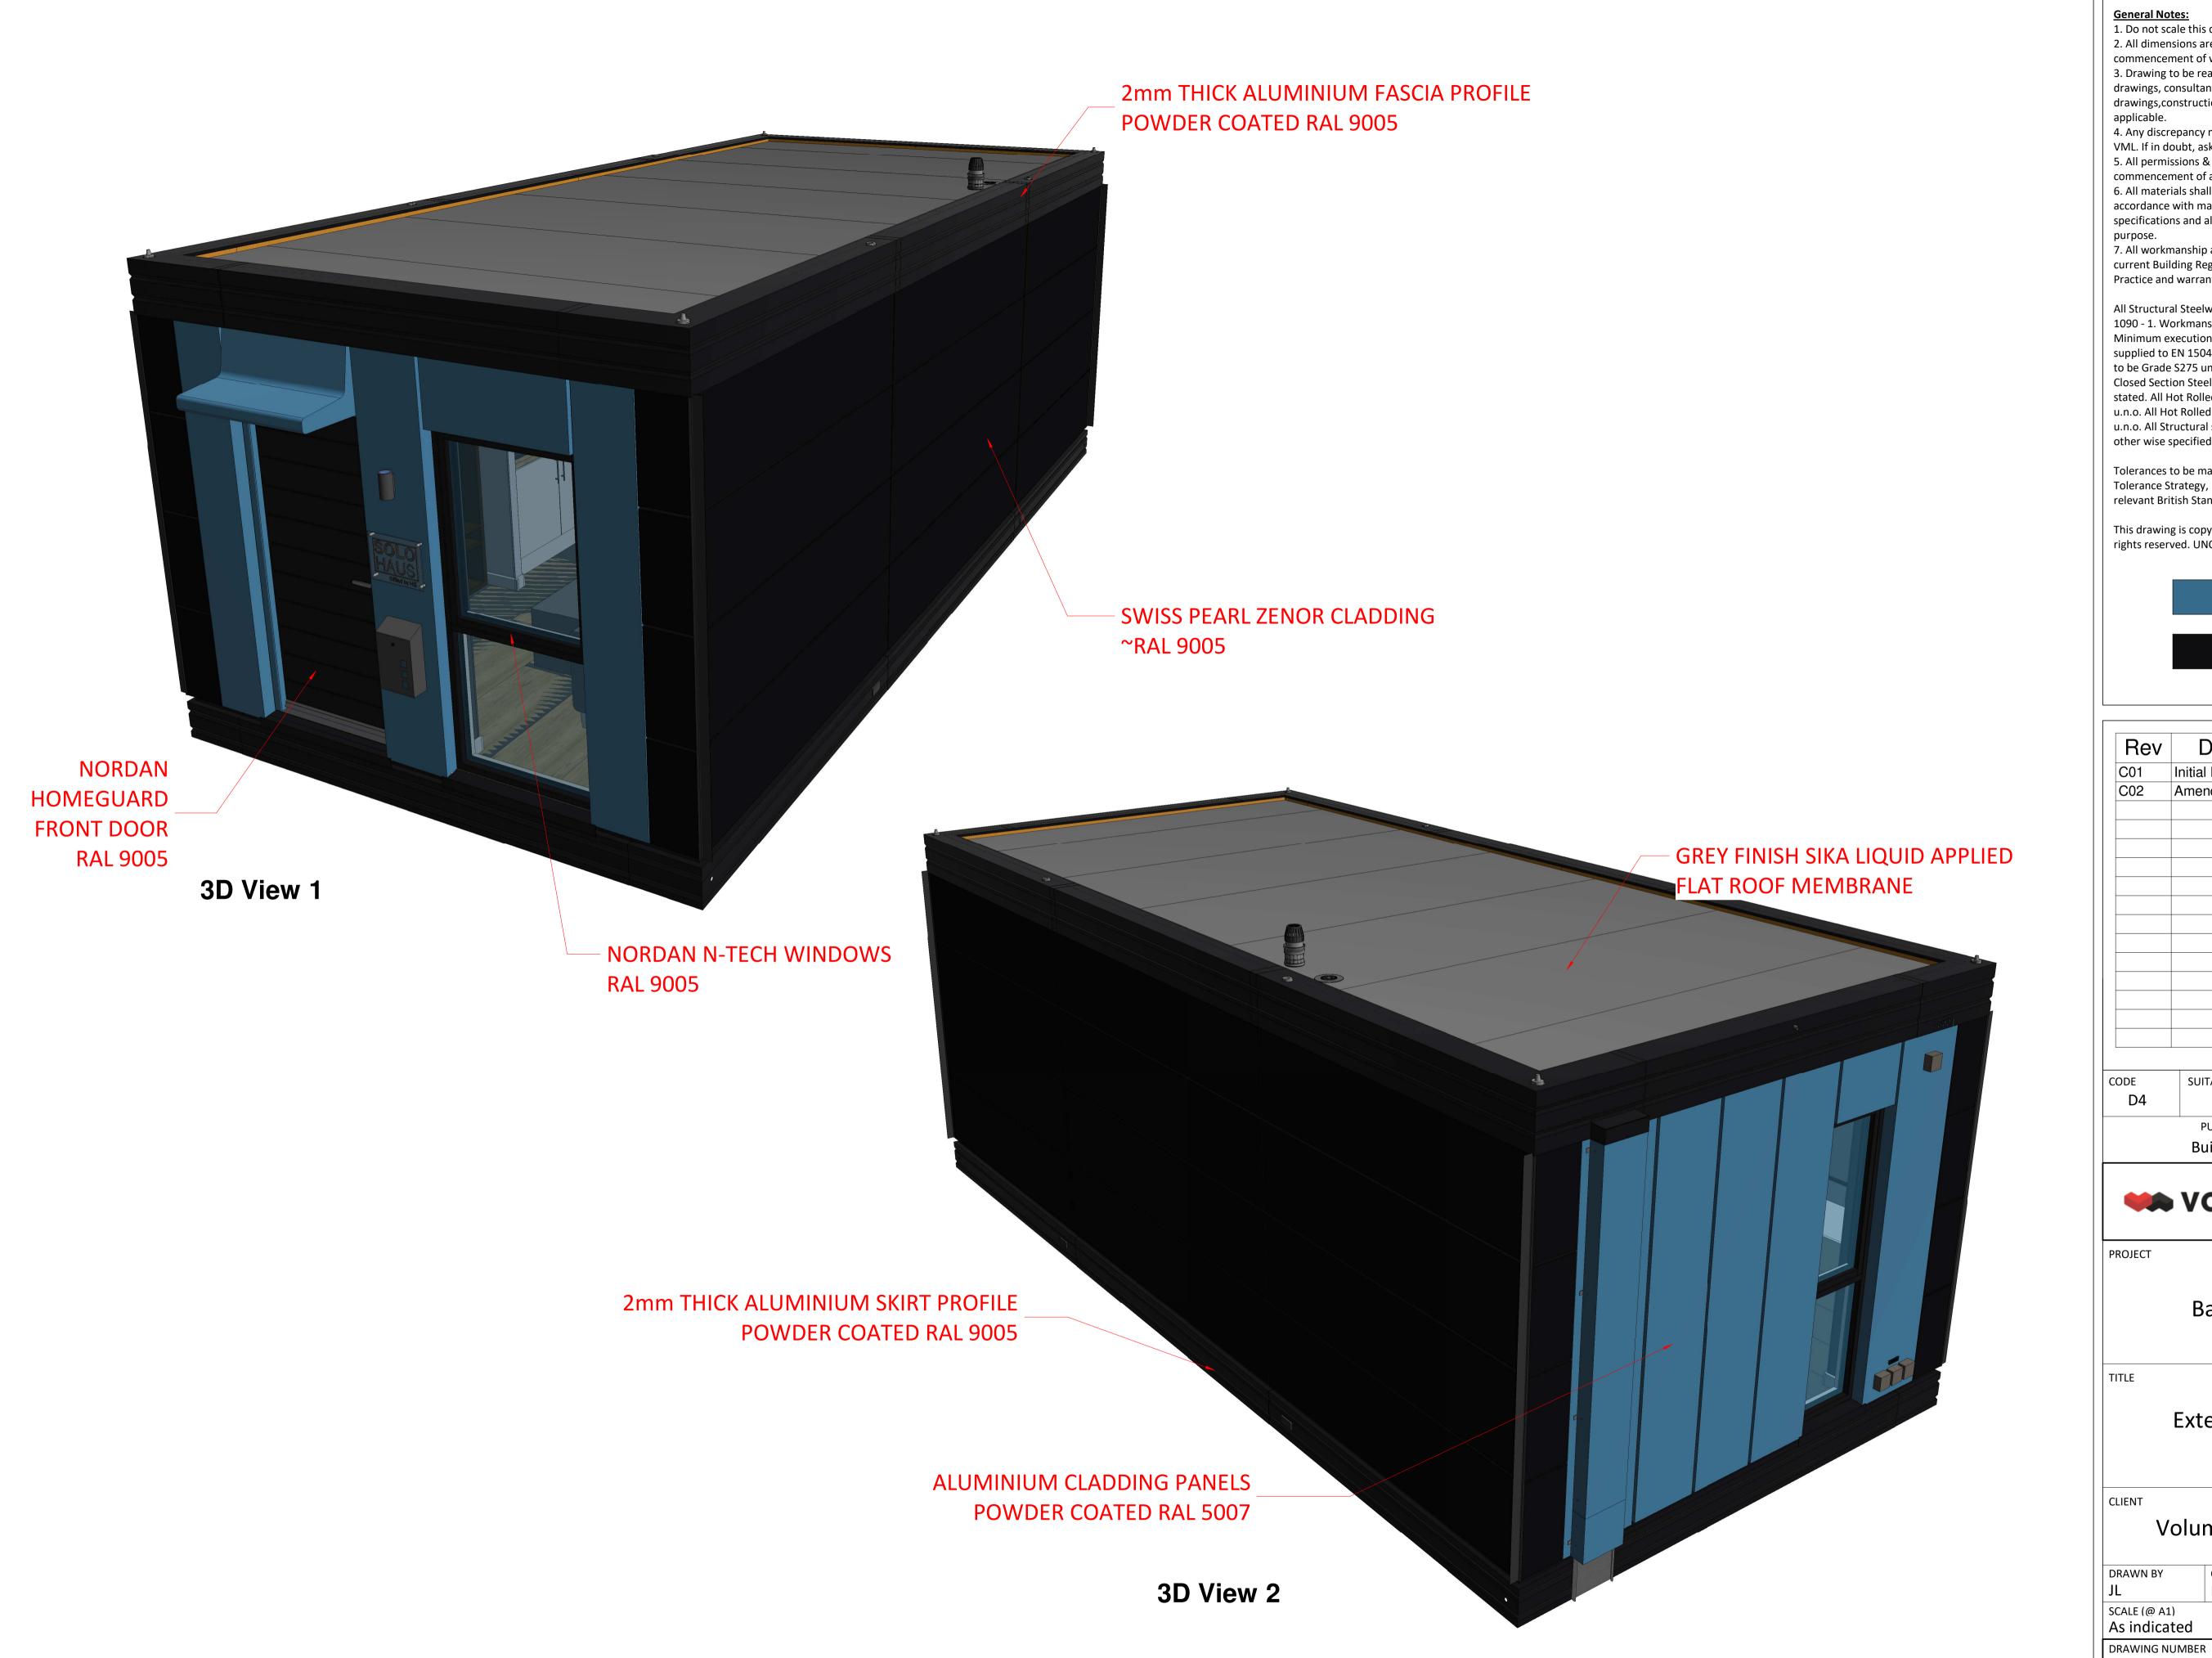

RAL 5007

RAL 9005

| Rev                                    | Description                                            | Date     |
|----------------------------------------|--------------------------------------------------------|----------|
| C01                                    | Initial Issue                                          | 09/02/21 |
| C02                                    | Amended to ECR26                                       | 17/05/21 |
|                                        |                                                        |          |
|                                        |                                                        |          |
|                                        |                                                        |          |
|                                        |                                                        |          |
| CODE                                   | SUITABILITY DESCRIPTION                                |          |
| D4                                     | For Manufa                                             | cture    |
|                                        |                                                        |          |
|                                        | PURPOSE OF ISSUE  Building Control                     |          |
| DPO/ECT                                |                                                        | ΓRIC™    |
| PROJECT                                | Building Control  VOLUME                               |          |
| PROJECT                                | Building Control                                       |          |
|                                        | Building Control  VOLUME                               |          |
|                                        | Building Control  VOLUME                               | 2        |
| TITLE                                  | Puilding Control  VOLUME  Base Module                  | 2        |
| TITLE                                  | Puilding Control  VOLUME  Base Module                  | es       |
| PROJECT  TITLE  CLIENT  V  DRAWN BY JL | Building Control  VOLUME  Base Module  External Finish | es       |